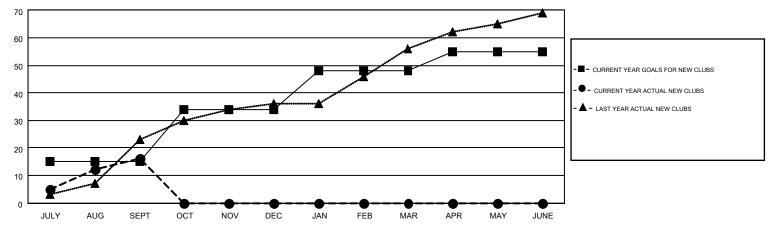

## GOALS AND ACTUAL NEW CLUBS CUMULATIVE

## MONTHLY MEMBERSHIP PROGRESS REPORT

Results as of: 9/30/2015

Multiple District 321

GMT: V S KUKREJA

LOCATION: INDIA

GMT CA 6

|               |                  | Clubs             |                  |                  | Members               |                    |                                        |                    |                  |
|---------------|------------------|-------------------|------------------|------------------|-----------------------|--------------------|----------------------------------------|--------------------|------------------|
|               | RESUL            | LTS FOR 2015-2016 |                  |                  | RESULTS FOR 2015-2016 |                    |                                        |                    |                  |
| QUARTER       | NEW CLUB<br>GOAL | NEW CLUBS         | DROPPED<br>CLUBS | NET<br>GAIN/LOSS | QUARTER               | NEW MEMBER<br>GOAL | CHARTER AND<br>NEW<br>MEMBERS<br>ADDED | DROPPED<br>MEMBERS | NET<br>GAIN/LOSS |
| JULY/AUG/SEPT | 15               | 16                | 12               | 4                | JULY/AUG/SEPT         | 430                | 1,167                                  | 1,779              | -612             |
| OCT/NOV/DEC   | 19               | 0                 | 0                | 0                | OCT/NOV/DEC           | 801                | 0                                      | 0                  | 0                |
| JAN/FEB/MAR   | 14               | 0                 | 0                | 0                | JAN/FEB/MAR           | 635                | 0                                      | 0                  | 0                |
| APR/MAY/JUNE  | 7                | 0                 | 0                | 0                | APR/MAY/JUNE          | 289                | 0                                      | 0                  | 0                |