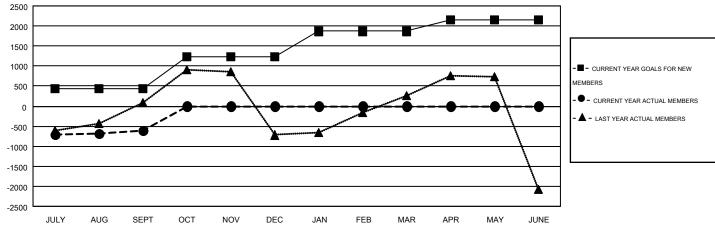

## GOALS AND ACTUAL MEMBERS CUMULATIVE

| DROPPED CLUBS: 12 |       | 227 CLUBS OF 950 ADDED 1 OR MORE      | GENDER DISTRIBUTION   |                 |        |
|-------------------|-------|---------------------------------------|-----------------------|-----------------|--------|
|                   |       | NEW MEMBERS                           | MALE                  | 21,796 (75.42%) |        |
|                   |       | 1                                     | FEMALE                | 7,103 (24.58%)  |        |
| DROPPED MEMBERS   |       |                                       |                       |                 |        |
| DECEASED          | 18    |                                       |                       |                 |        |
| CLUB CANCELLED    | 184   | CLICK HERE FOR HEALTH ASSESSMENT DATA | FAMILY UNIT MEMBERS   |                 | 12,866 |
| OTHER             | 4 577 | AGGEGGIMENT DATA                      | HEAD OF HOUSEHOLD     |                 | 5,351  |
| TOTAL             | 1,779 |                                       | NON-HEAD OF HOUSEHOLD |                 | 7,515  |
| IUIAL             | 1,110 | II                                    | II                    |                 |        |

## MONTHLY MEMBERSHIP PROGRESS REPORT

Results as of: 9/30/2015

Multiple District 321

GMT: V S KUKREJA

LOCATION: INDIA

GMT CA 6

|               |                  | Clubs             |                  |                  | Members               |                    |                                        |                    |                  |
|---------------|------------------|-------------------|------------------|------------------|-----------------------|--------------------|----------------------------------------|--------------------|------------------|
|               | RESUL            | LTS FOR 2015-2016 |                  |                  | RESULTS FOR 2015-2016 |                    |                                        |                    |                  |
| QUARTER       | NEW CLUB<br>GOAL | NEW CLUBS         | DROPPED<br>CLUBS | NET<br>GAIN/LOSS | QUARTER               | NEW MEMBER<br>GOAL | CHARTER AND<br>NEW<br>MEMBERS<br>ADDED | DROPPED<br>MEMBERS | NET<br>GAIN/LOSS |
| JULY/AUG/SEPT | 15               | 16                | 12               | 4                | JULY/AUG/SEPT         | 430                | 1,167                                  | 1,779              | -612             |
| OCT/NOV/DEC   | 19               | 0                 | 0                | 0                | OCT/NOV/DEC           | 801                | 0                                      | 0                  | 0                |
| JAN/FEB/MAR   | 14               | 0                 | 0                | 0                | JAN/FEB/MAR           | 635                | 0                                      | 0                  | 0                |
| APR/MAY/JUNE  | 7                | 0                 | 0                | 0                | APR/MAY/JUNE          | 289                | 0                                      | 0                  | 0                |